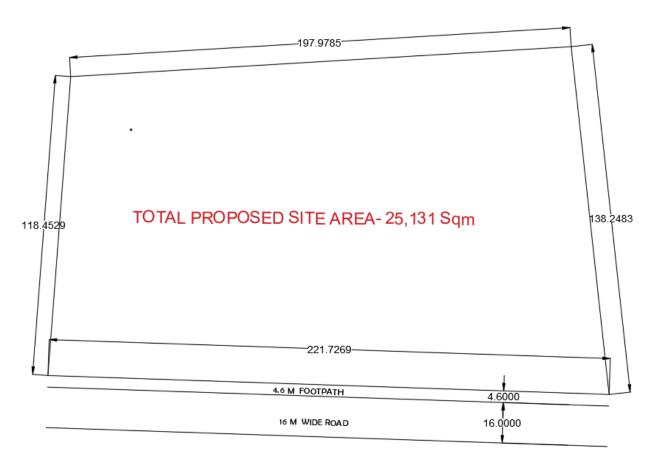

### **SITE ANALYSIS REQUIREMENTS**

- Site Plan at 1:500 with all Technical Details and local appurtenance.
- Layout & Documentation of surroundings.
- Site Plan 1:500 Scale with all Dimension, Area, adjutant roads
- Location Plan, Latitude & Longitude, Climate zone Also show proximity to waterbodies (River, lake, Sea), Reserved Forest, Airport.
- Existing and Proposed Land use
- Sun & Wind Direction
- Landscape Feature in and around the site
- **Services**-Waterline, Sewer line, Electric line (High-tension Line nearby site or Passing through the site), Storm water manholes, etc
- ApplicableRegulation as per Site Location. (Town planning Regulation, DCPR, SEZ, CRZ, SPA such as MMRDA, MSRDC, MCGM, MIDC, Any other.)
- **Open spaces** on Site plan (margin, open ground, amenity plot
- (Soil types, Water table etc.)
- SWOT Analysis: Using Technical Parameters.