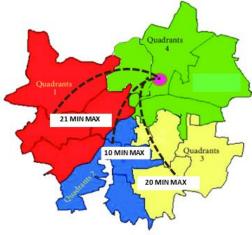

#### NEIGHBOURHOOD STUDY

Easy road connectivity to the rest of the city via road and bridge

Nearby Police Station

Maximum Distances of the rest of the Zones in Pune city to Yerawada is within 25 km

Judicial Court Nearby