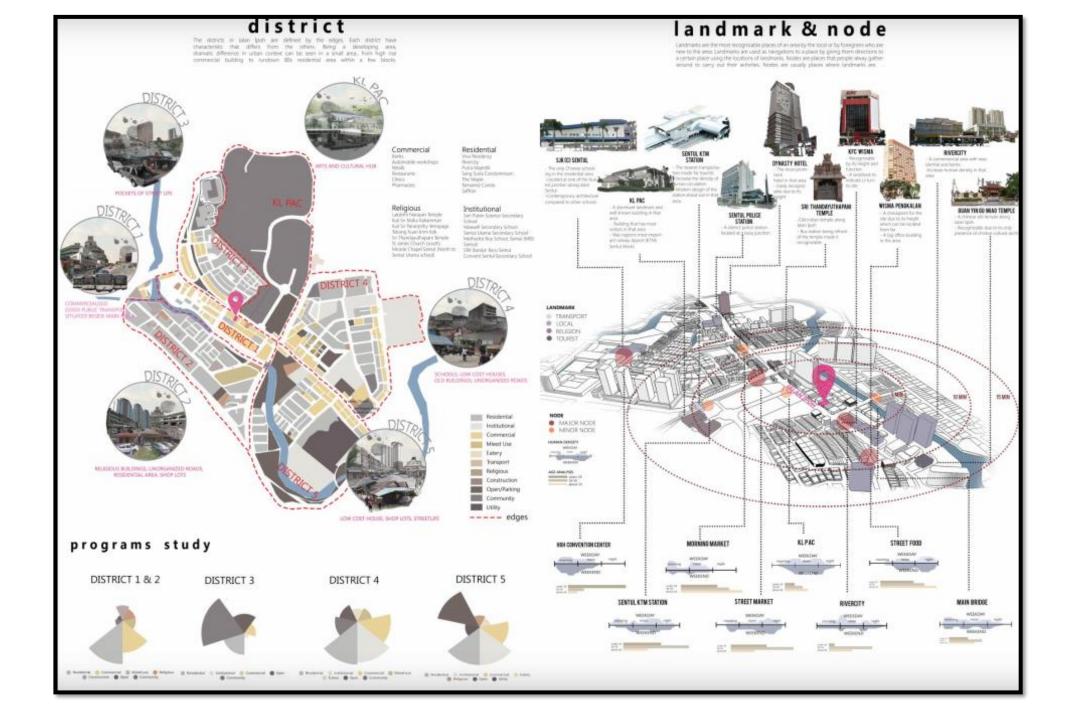

per Site Location. (Town planning Regulation, DCPR, SEZ, CRZ, SPA such as MMRDA, MSRDC, MCGM, MIDC, Any other.)
- **Open spaces** on Site plan (margin, open ground, amenity plot
- (Soil types, Water table etc.)
- SWOT Analysis: Using Technical Parameters.

# **SITE DETAILS OF MY SITE**



## SITE LOCATION – YERWADA, PUNE, MAHARASHTRA

#### NEIGHBOURHOOD STUDY



Easy road connectivity to the rest of the city via road and bridge



Nearby Police Station



Maximum Distances of the rest of the Zones in Pune city to Yerawada is within 25 km



Judicial Court Nearby

### **GOOGLE EARTH LINK**

https://earth.google.com/web/@18.56021805,73.88589955,558.0744822a,767.12332977d,35y,90.85925156h,0t,0r



# I NEED THIS KIND OF GRAPHICS AND DETAILS FOR MY SITE ANALYSIS

**ATTACHED BELOW**