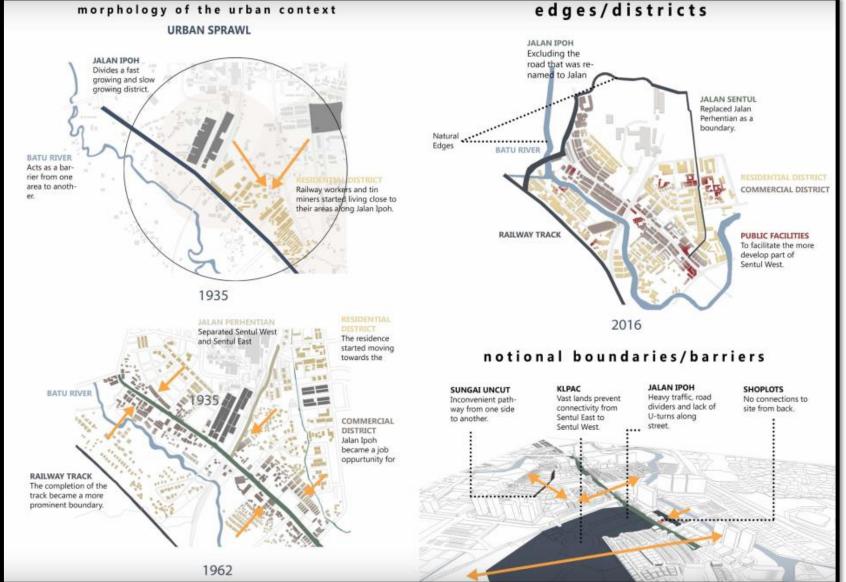

as per Site Location. (Town planning Regulation, DCPR, SEZ, CRZ, SPA such as MMRDA, MSRDC, MCGM, MIDC, Any other.)
- **Open spaces** on Site plan (margin, open ground, amenity plot
- (Soil types, Water table etc.)
- SWOT Analysis: Using Technical Parameters.

# **SITE DETAILS OF MY SITE**



## SITE LOCATION – YERWADA, PUNE, MAHARASHTRA

#### NEIGHBOURHOOD STUDY



Easy road connectivity to the rest of the city via road and bridge



Nearby Police Station



Maximum Distances of the rest of the Zones in Pune city to Yerawada is within 25 km



Judicial Court Nearby

### **GOOGLE EARTH LINK**

https://earth.google.com/web/@18.56021805,73.88589955,558.0744822a,767.12332977d,35y,90.85925156h,0t,0r



# I NEED THIS KIND OF GRAPHICS AND DETAILS FOR MY SITE ANALYSIS

**ATTACHED BELOW**