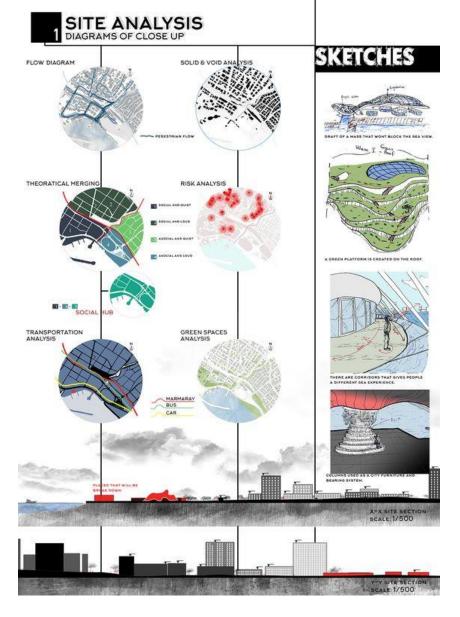

### **SITE ANALYSIS REQUIREMENTS**

- Site Plan at 1:500 with all Technical Details and local appurtenance.
- Layout & Documentation of surroundings.
- Site Plan 1:500 Scale with all Dimension, Area, adjutant roads
- Location Plan, Latitude & Longitude, Climate zone Also show proximity to waterbodies (River, lake, Sea), Reserved Forest, Airport.
- Existing and Proposed Land use
- Sun & Wind Direction
- Landscape Feature in and around the site
- **Services**-Waterline, Sewer line, Electric line (High-tension Line nearby site or Passing through the site), Storm water manholes, etc
- ApplicableRegulation as per Site Location. (Town planning Regulation, DCPR, SEZ, CRZ, SPA such as MMRDA, MSRDC, MCGM, MIDC, Any other.)
- **Open spaces** on Site plan (margin, open ground, amenity plot
- (Soil types, Water table etc.)
- SWOT Analysis: Using Technical Parameters.