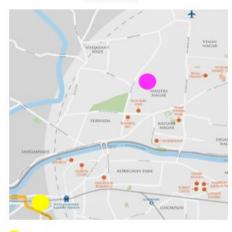

## SITE LOCATION – YERWADA, PUNE, MAHARASHTRA

#### NEIGHBOURHOOD STUDY

Easy road connectivity to the rest of the city via road and bridge

Nearby Police Station

Maximum Distances of the rest of the Zones in Pune city to Yerawada is within 25 km

Judicial Court Nearby