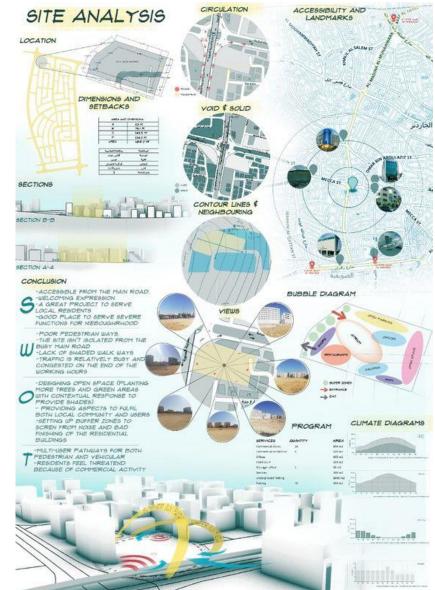

### **SITE ANALYSIS REQUIREMENTS**

- Site Plan at 1:500 with all Technical Details and local appurtenance.
- Layout & Documentation of surroundings.
- Site Plan 1:500 Scale with all Dimension, Area, adjutant roads
- Location Plan, Latitude & Longitude, Climate zone Also show proximity to waterbodies (River, lake, Sea), Reserved Forest, Airport.
- Existing and Proposed Land use
- Sun & Wind Direction
- Landscape Feature in and around the site
- **Services**-Waterline, Sewer line, Electric line (High-tension Line nearby site or Passing through the site), Storm water manholes, etc
- ApplicableRegulation as per Site Location. (Town planning Regulation, DCPR, SEZ, CRZ, SPA such as MMRDA, MSRDC, MCGM, MIDC, Any other.)
- **Open spaces** on Site plan (margin, open ground, amenity plot
- (Soil types, Water table etc.)
- SWOT Analysis: Using Technical Parameters.