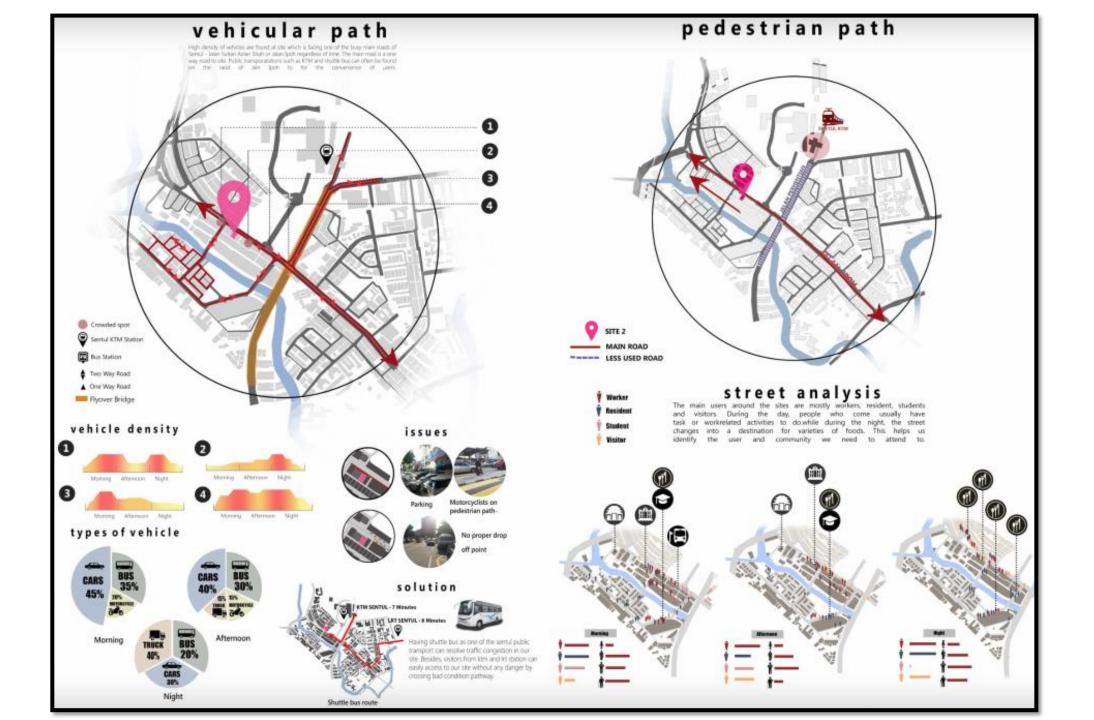

s per Site Location. (Town planning Regulation, DCPR, SEZ, CRZ, SPA such as MMRDA, MSRDC, MCGM, MIDC, Any other.)
- **Open spaces** on Site plan (margin, open ground, amenity plot
- (Soil types, Water table etc.)
- SWOT Analysis: Using Technical Parameters.

# **SITE DETAILS OF MY SITE**



## SITE LOCATION – YERWADA, PUNE, MAHARASHTRA

#### NEIGHBOURHOOD STUDY



Easy road connectivity to the rest of the city via road and bridge



Nearby Police Station



Maximum Distances of the rest of the Zones in Pune city to Yerawada is within 25 km



Judicial Court Nearby

### **GOOGLE EARTH LINK**

https://earth.google.com/web/@18.56021805,73.88589955,558.0744822a,767.12332977d,35y,90.85925156h,0t,0r



# I NEED THIS KIND OF GRAPHICS AND DETAILS FOR MY SITE ANALYSIS

**ATTACHED BELOW**